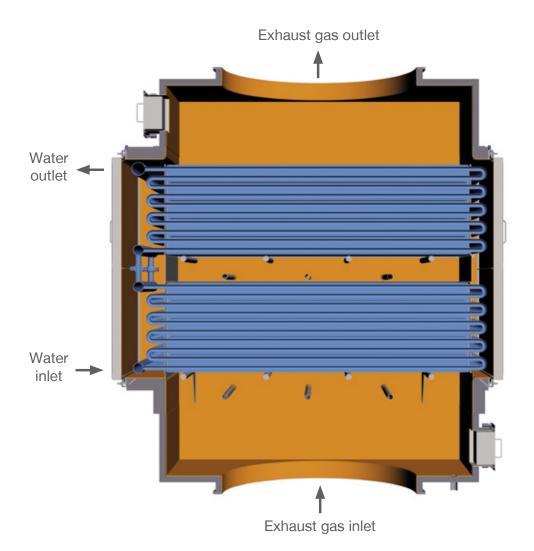

## PARAT MEW: Exhaust Gas Water Tube Boiler Technical data

- Water tube type
- Compact
- High Performance
- Approved by DNV, LRS, BV, ABS, RMRS etc.
- Worldwide delivery

The water tube boiler consists of finned tube or bare tube bundles mounted together in sections.

The water circulates through the tubes and the extended heating surface on the exhaust gas side makes this boiler compact.

The water flow is generated by circulation pumps and evaporation takes place in the boiler. The water/ steam mixture is then separated in a steam drum or in an auxiliary boiler. The boiler can be controlled by a surpuls valve and a condenser, or by a three-way exhaust gas damper. The boilers are pre-assembled and delivered as a complete unit.