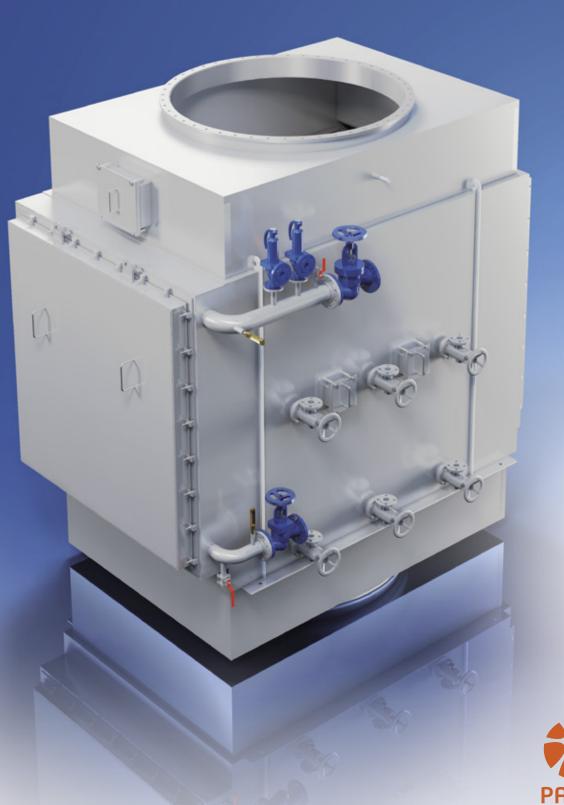

## PARAT MEW: Exhaust Gas Water Tube Boiler Technical data

- Water tube type
- Compact
- High Performance
- Approved by DNV, LRS, BV, ABS, RMRS etc.
- Worldwide delivery

The water tube boiler consists of finned tube or bare tube bundles mounted together in sections.

The water circulates through the tubes and the extended heating surface on the exhaust gas side makes this boiler compact.

The water flow is generated by circulation pumps and evaporation takes place in the boiler. The water/ steam mixture is then separated in a steam drum or in an auxiliary boiler. The boiler can be controlled by a surpuls valve and a condenser, or by a three-way exhaust gas damper. The boilers are pre-assembled and delivered as a complete unit.