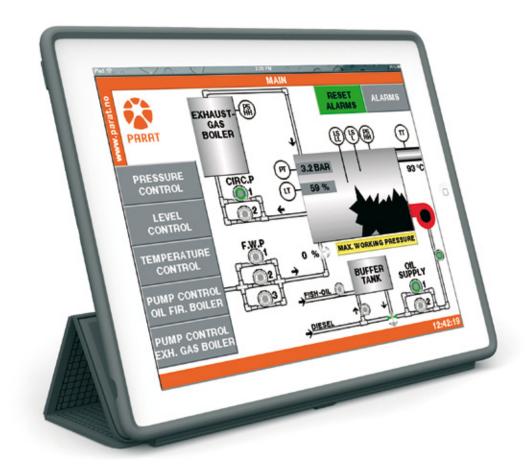

#### PARAT REMOTE MONITORING SYSTEM

All new PARAT Control systems with PLC based logic have the option to include a remote monitoring and control function. This can enable web-based remote monitoring of the boiler plant from anywhere in the world. In addition it is possible to include online troubleshooting and upgrades of control software from the PARAT Halvorsen AS Service Centre in Norway.