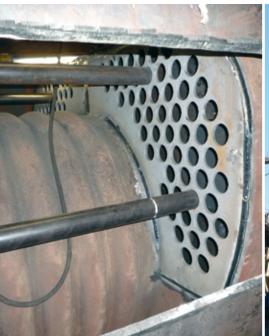

- Global voyage repairs of boilers and pressure equipment
- Burner service
- Combustion
- Re-tubing of boilers and heat exchangers
- Modernization and upgrades of control systems
- MGO/MDO upgrades
- Tailor made replacements
- Boiler refractory