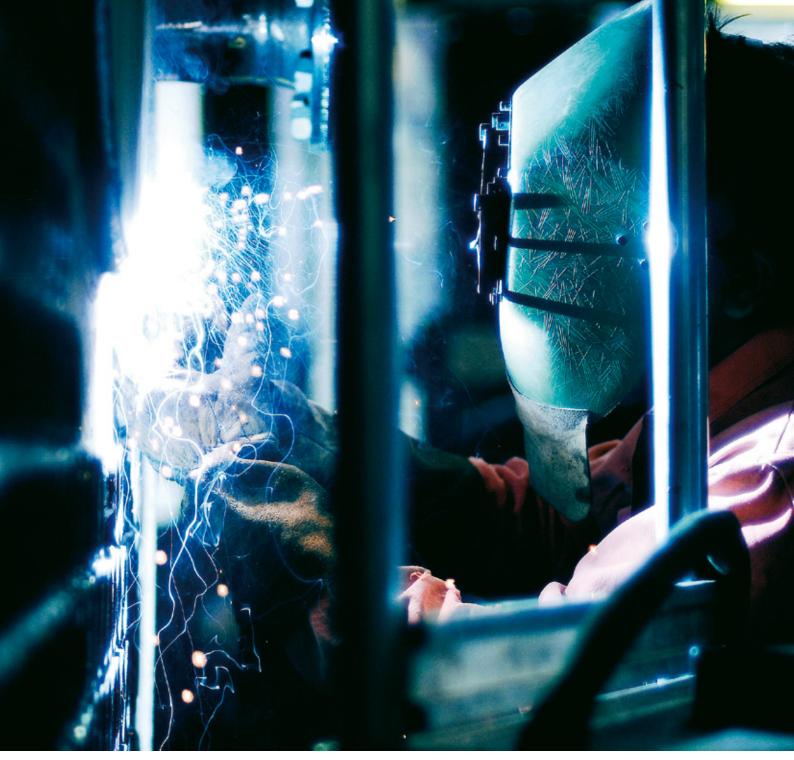

- Global voyage repairs of boilers and pressure equipment
- Burner service
- Combustion
- Re-tubing of boilers and heat exchangers
- Modernization and upgrades of control systems
- MGO/MDO upgrades
- Tailor made replacements
- Boiler refractory