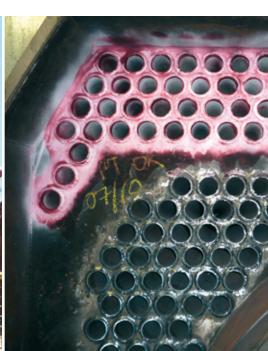

- Global voyage repairs of boilers and pressure equipment
- Burner service
- Combustion
- Re-tubing of boilers and heat exchangers
- Modernization and upgrades of control systems
- MGO/MDO upgrades
- Tailor made replacements
- Boiler refractory

PARAT Halvorsen AS can provide complete replacement boilers in cases where repairs are not a viable solution. We provide tailor made units that are optimized to the existing operating philosophy of the boiler plant.