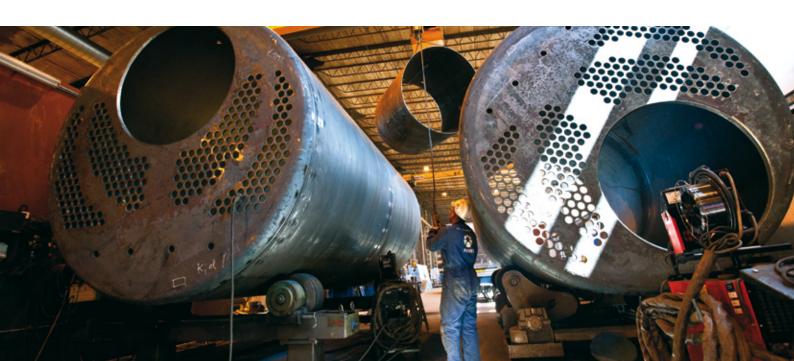

PARAT Halvorsen AS can provide complete replacement boilers in cases where repairs are not a viable solution. We provide tailor made units that are optimized to the existing operating philosophy of the boiler plant.

We can replace any boiler and ensure maximum reutilization of existing equipment such as burners and instrumentation. PARAT can perform the complete replacement operation including all mechanical work on the vessel structure.