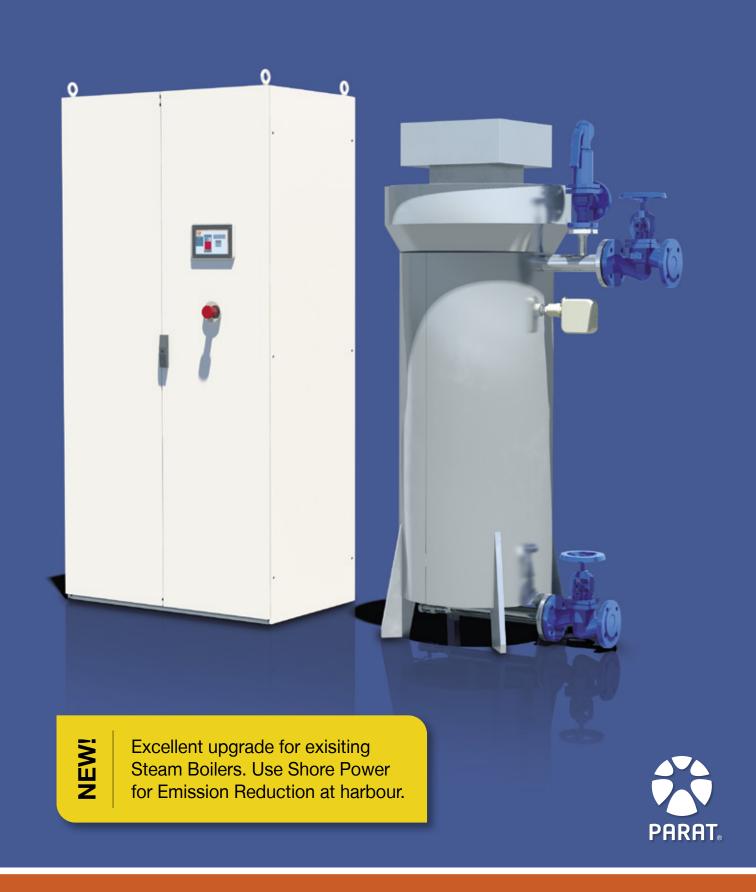

The PARAT Electrical Circulation Steam Boiler was designed to meet the request for a modular and easy to install alternative to MGO fuel for auxiliary boilers on existing vessels in operation. By integrating the ECS in your boiler you have the option to maintain your steam pressure from an electrical power source. The unit can be installed on any kind of existing steam boiler system and will give the vessel the option to run the boiler for steam production from Shore Power, reducing emissions and shutting down fossil fuel burner while at harbour. Can also be used as a backup solution during operation and help keep the power generators at optimized load. The electrical connection can be delivered for 400V, 440V or 690V to suit the power distribution system in the Vessel.

The electrical cabinet is not directly connected to the boiler unit. This ensures a low temperature in the electrical components. The cabinet is standardized, and type approved according to the NEK 400. Included are fuses, contactors and complete safety system. As an option the unit can be delivered with a main power switch. The boiler unit is designed for vertical or horizontal installation depending on the layout and space availability around the main auxiliary boiler. Inlet and outlet connections to main boiler will be done on site.

The ECS can be delivered as a standard modular unit in capacities up to 500kW, which is equivalent to 750kg steam per hour. Larger capacities can be provided upon request. We take care of the retrofit upgrade, installation and optimizing the boiler system.